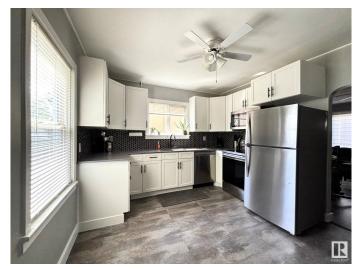

## \$294,800

4 Bedroom, 2.00 Bathroom, 795 sqft Single Family on 0.00 Acres

Parkdale (Edmonton), Edmonton, AB

Opportunity knocks for first-time buyers or investors. This 4-bedroom, 2-bathroom bungalow has seen several important upgrades in recent years, including the furnace, hot water tank, roof, windows, cabinets, flooring, and more. The home features a separate rear entrance, offering potential to develop a basement suite. Ample parking in the back for a truck, trailer, or RV, plus additional parking right out front. Convenient location close to schools, shopping, and major routes. What are you waiting for?

#### Interior

Appliances Dishwasher-Built-In, Dryer, Microwave Hood Fan, Stove-Electric,

Washer, Refrigerators-Two

Heating Forced Air-1, Natural Gas

Stories 2

Has Basement Yes

Basement Full, Finished