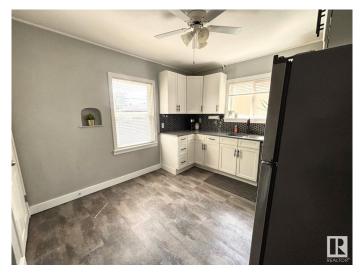

## \$294,800

4 Bedroom, 2.00 Bathroom, 795 sqft Single Family on 0.00 Acres

Parkdale (Edmonton), Edmonton, AB

Opportunity knocks for first-time buyers or investors. This 4-bedroom, 2-bathroom bungalow has seen several important upgrades in recent years, including the furnace, hot water tank, roof, windows, cabinets, flooring, and more. The home features a separate rear entrance, offering potential to develop a basement suite. Ample parking in the back for a truck, trailer, or RV, plus additional parking right out front. Convenient location close to schools, shopping, and major routes. What are you waiting for?

#### Interior

Appliances Dishwasher-Built-In, Dryer, Microwave Hood Fan, Stove-Electric,

Washer, Refrigerators-Two

Heating Forced Air-1, Natural Gas

Stories 2

Has Basement Yes

Basement Full, Finished