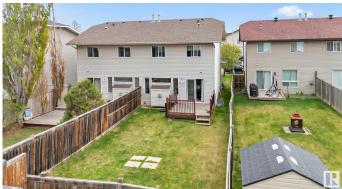

#### \$399,000

3 Bedroom, 2.50 Bathroom, 1,201 sqft Single Family on 0.00 Acres

Hudson, Edmonton, AB

Welcome to Hudson Park! This beautifully maintained 2-storey half duplex offers 3 spacious bedrooms, 2.5 bathrooms, and an attached single garageâ€"all nestled in a family-friendly community. With 1201 sq ft of thoughtfully designed living space, this home is move-in ready and perfect for first-time buyers or growing families. Step inside to a warm, inviting interior featuring soft, modern tones and an open-concept layout ideal for entertaining. The kitchen comes fully equipped with appliances and ample cabinetry, while the cozy living area flows effortlessly to the backyard.Located just minutes from schools, shopping, parks, and public transit, this home is not just a place to liveâ€"it's a lifestyle upgrade.

### Amenities

| Amenities | Deck, See Remarks      |
|-----------|------------------------|
| Parking   | Single Garage Attached |

#### Exterior

| Exterior          | Wood, Vinyl                                                              |
|-------------------|--------------------------------------------------------------------------|
| Exterior Features | Fenced, Golf Nearby, Landscaped, Playground Nearby, Schools, See Remarks |
|                   | IVEIIIdIKS                                                               |
| Roof              | Asphalt Shingles                                                         |
| Construction      | Wood, Vinyl                                                              |
| Foundation        | Concrete Perimeter                                                       |