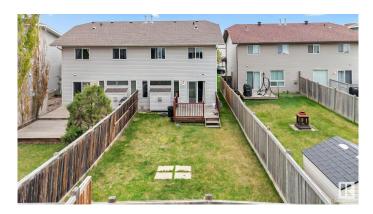

#### \$399,000

3 Bedroom, 2.50 Bathroom, 1,201 sqft Single Family on 0.00 Acres

Hudson, Edmonton, AB

Welcome to Hudson Park! This beautifully maintained 2-storey half duplex offers 3 spacious bedrooms, 2.5 bathrooms, and an attached single garageâ€"all nestled in a family-friendly community. With 1201 sq ft of thoughtfully designed living space, this home is move-in ready and perfect for first-time buyers or growing families. Step inside to a warm, inviting interior featuring soft, modern tones and an open-concept layout ideal for entertaining. The kitchen comes fully equipped with appliances and ample cabinetry, while the cozy living area flows effortlessly to the backyard.Located just minutes from schools, shopping, parks, and public transit, this home is not just a place to liveâ€"it's a lifestyle upgrade.

### Amenities

| Amenities | Deck, See Remarks      |
|-----------|------------------------|
| Parking   | Single Garage Attached |

#### Exterior

| Exterior          | Wood, Vinyl                                                              |
|-------------------|--------------------------------------------------------------------------|
| Exterior Features | Fenced, Golf Nearby, Landscaped, Playground Nearby, Schools, See Remarks |
|                   | IVEIIIdIKS                                                               |
| Roof              | Asphalt Shingles                                                         |
| Construction      | Wood, Vinyl                                                              |
| Foundation        | Concrete Perimeter                                                       |