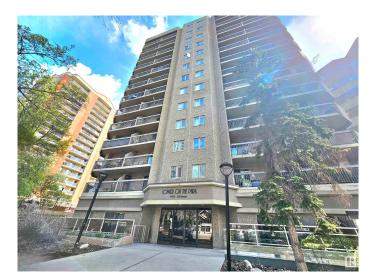

# \$230,000 - 908 9715 110 Street, Edmonton

MLS® #E4437328

### \$230,000

2 Bedroom, 2.00 Bathroom, 803 sqft Condo / Townhouse on 0.00 Acres

WîhkwÃantôwin, Edmonton, AB

Great location! Steps to Grandin LRT Station and the River Valley. Quick and easy access to Downtown shopping, schools, and U of A. 803 sq. ft. lovely two bedrooms and two baths condo unit with convenient insuite laundry and storage room. Bright and open living room and dining room. Patio door access to the West facing balcony with great view. Spacious U-shaped kitchen with extended eating bar and ample cabinets. Primary bedroom has 3 pcs. ensuite. Condo fees include all utilities. One assigned underground parking stall.

#### **Essential Information**

MLS® # E4437328 Price \$230,000

Bedrooms 2
Bathrooms 2.00
Full Baths 2

Square Footage 803 Acres 0.00

Year Built 1980

Type Condo / Townhouse Sub-Type Apartment High Rise

Style Single Level Apartment

#### **Exterior**

Exterior Concrete

Exterior Features Golf Nearby, Public Transportation, Schools, Shopping Nearby

Roof Tar & amp; Gravel

Construction Concrete

Foundation Concrete Perimeter