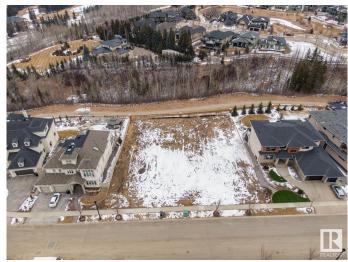

## \$890,000

0 Bedroom, 0.00 Bathroom, Condo / Townhouse on 0.00 Acres

Keswick Area, Edmonton, AB

Rare Opportunity knocks. Picturesque 11,800+ sqft (0.275 acres) Estate WALKOUT lot backing onto RAVINE. Located in Southwest Edmonton's Keswick neighborhood, THE BANKS is unquestionably the most prestigious & private GATED community. This exclusive address features 23 lots in what will be an enclave of stunning, upscale Estate homes in the \$2.5 Million+ range. An amazing sanctuary environment bordered by Ravine, Environmental Reserve & the spectacular River Valley. Parks, ponds & a multitude of trails are just steps away. Use your own Builder. 3 & 4 car garages, Flat roof, Contemporary, Transitional or Traditionalâ€lif you can Dream it, you can Build it. This spectacular serene Country lifestyle is just minutes away to all amenities, shopping, restaurants & the Windermere Golf & CC. Architectural guidelines ensure that only the highest quality is attained for individual residences & overall street appearance.

### **Essential Information**

MLS® # E4437368 Price \$890,000

Bathrooms 0.00 Acres 0.00

Type Condo / Townhouse

Sub-Type Vacant Lot/Land

Status Active

## **Exterior**

Exterior Features Airport Nearby, Backs Onto Park/Trees, Cul-De-Sac, Environmental

Reserve, Gated Community, Golf Nearby, Playground Nearby, Private

Setting, Ravine View, Schools, Shopping Nearby, See Remarks