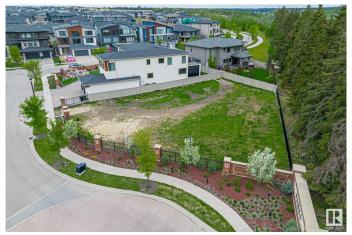

## \$799,999

0 Bedroom, 0.00 Bathroom, Condo / Townhouse on 0.00 Acres

Keswick Area, Edmonton, AB

Introducing Lot #22, one of the largest and most private estate lots at The Banks in Hendriks Point, Keswick on the River. This 13,584 sqft lot features a 72' building pocket and is situated on a quiet street, backing onto a natural reserve and within walking distance to the North Saskatchewan River. The Banks at Keswick is an exclusive community known for its high architectural standards, ensuring quality and elegance. This lot is located outside the main gates and is fully fenced, with the option to build a private gate to the property. It offers a quick commute to amenities such as golf courses, walking trails, parks, skiing, schools, restaurants, and shopping. The Edmonton International Airport is just a 20-minute drive away. Building plans specifically designed for this lot are available for purchase. Embrace the opportunity to create your dream home in this prestigious and serene location.

### **Exterior**

Exterior Features Airport Nearby, Backs Onto Park/Trees, Fenced, Golf Nearby, Level

Land, Park/Reserve, Private Setting, Schools, Shopping Nearby, Ski Hill

Nearby, Treed Lot, See Remarks