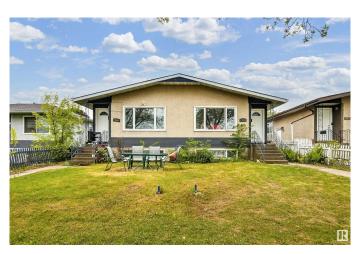

# \$675,000 - 13008-13010 102 Street, Edmonton

MLS® #E4438159

## \$675,000

10 Bedroom, 4.00 Bathroom, 1,911 sqft Single Family on 0.00 Acres

Lauderdale, Edmonton, AB

Living it up in Lauderdale! Both sides of a duplex on one title within walking distance of multiple schools. Buy and Hold. Live on one half and have your tenants pay the mortgage. Main floor's are equipped with 3 bedrooms and a 4 piece bath. Basements have 2 bedroom 1 bath in law suites with common area laundry. A double detached garage compliments the property. The options are endless. A well Maintained tenanted Turn-Key Property, The time to start Cash Flowing is NOW!

Built in 1964

MLS® # E4438159 Price \$675,000

Bedrooms 10 Bathrooms 4.00

Full Baths 4

Square Footage 1,911 Acres 0.00 Year Built 1964

Type Single Family

Sub-Type Duplex Side By Side

Style Bungalow

#### **Exterior**

Exterior Wood, Asphalt, Brick, Stucco

Exterior Features Back Lane, Fenced, Landscaped, Paved Lane, Public Transportation,

**Schools** 

Roof Asphalt Shingles

Construction Wood, Asphalt, Brick, Stucco