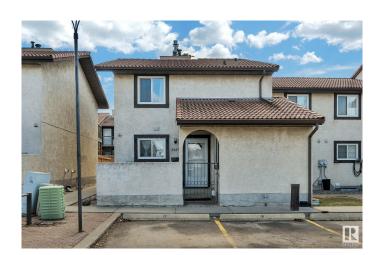

### \$245,000

3 Bedroom, 2.50 Bathroom, 1,378 sqft Condo / Townhouse on 0.00 Acres

Bisset, Edmonton, AB

Nestled in a prime location this corner unit is well over 1300 sq ft 3 Bedroom townhouse with fully finished basement. This units boast clay tile roofing, stucco exterior, fenced front and rear yard areas, and 3 bathrooms! Main floor has a bedroom, bathroom, huge living room and fireplace with rear yard access. Second floor features master bedroom with walk in closet and private balcony overlooking private fenced yard and second bedroom and 4-piece bathroom. Fully finished basement has another bathroom, in suite laundry and large family room. Very large townhouse for the price and location. 2 Large Fenced areas for the pet lover. Close to all amenities, elementary school and day care are in walking distance.

Year Built 1982

Type Condo / Townhouse

Sub-Type Townhouse

Style 2 Storey
Status Active

#### **Exterior**

Exterior Wood, Stucco

Exterior Features Playground Nearby, Public Transportation, Schools, Shopping Nearby

Roof Asphalt Shingles

Construction Wood, Stucco

Foundation Concrete Perimeter