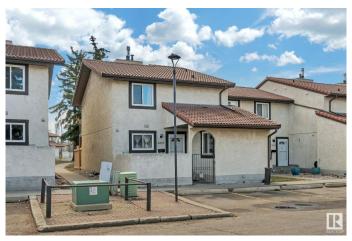

### \$245,000

3 Bedroom, 2.50 Bathroom, 1,378 sqft Condo / Townhouse on 0.00 Acres

Bisset, Edmonton, AB

Nestled in a prime location this corner unit is well over 1300 sq ft 3 Bedroom townhouse with fully finished basement. This units boast clay tile roofing, stucco exterior, fenced front and rear yard areas, and 3 bathrooms! Main floor has a bedroom, bathroom, huge living room and fireplace with rear yard access. Second floor features master bedroom with walk in closet and private balcony overlooking private fenced yard and second bedroom and 4-piece bathroom. Fully finished basement has another bathroom, in suite laundry and large family room. Very large townhouse for the price and location. 2 Large Fenced areas for the pet lover. Close to all amenities, elementary school and day care are in walking distance.

Year Built 1982

Type Condo / Townhouse

Sub-Type Townhouse

Style 2 Storey
Status Active

#### **Exterior**

Exterior Wood, Stucco

Exterior Features Playground Nearby, Public Transportation, Schools, Shopping Nearby

Roof Asphalt Shingles

Construction Wood, Stucco

Foundation Concrete Perimeter