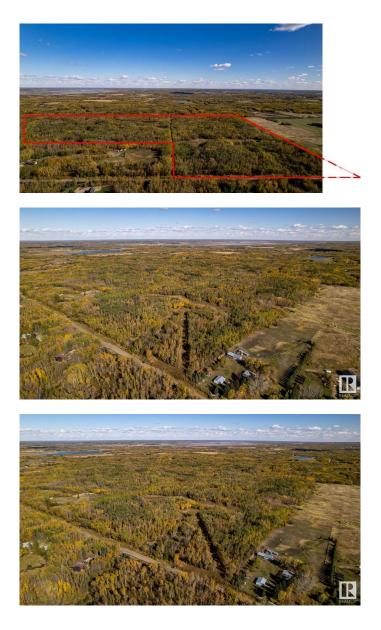

### \$1,100,000

0 Bedroom, 0.00 Bathroom, Rural on 140.00 Acres

None, Rural Strathcona County, AB

A RARE FIND! A NICELY TREED 140 ACRES JUST 15 MINUTES FROM EDMONTON & SHERWOOD PARK ON A HARDTOP ROAD. A beautiful property to build your dream home and be surrounded by the forest for the ultimate in privacy and seclusion. AND have space to play with your toys. Or you can have that weekend get-a-way or just own a piece of Alberta and have a great investment. This property is in the Beaver Hills Policy Area of Strathcona County and is zoned Agriculture -General. Any County building approvals must meet the requirements of the Beaver Hill Policy Area. You also are just 2 miles from the Northern Bear Golf Course. This great property is a must see! GST is due on sale.