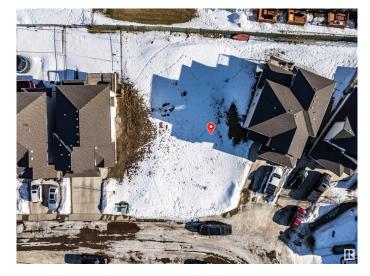

#### \$229,900

0 Bedroom, 0.00 Bathroom, Single Family on 0.00 Acres

Spruce Village, Spruce Grove, AB

One of the last TWO WALKOUT LOTS remaining in Spruce Village backing onto Jubilee Park. Zoned for duplex or single family. Or buy the lot next door and build a bungalow duplex unit over the two lots. Enjoy the benefits of building in an already well established neighborhood. Located within a 5minute walk to Greystone Centennial Middle School. This neighborhood is on the most eastern side of Spruce grove making it only 15 min drive to the west end of Edmonton. This is a 4600 sf lot with a 30 foot building pocket. A great location with trails, parks, family friendly amenities at your doorstep. This is a great opportunity to build to suit.

## Exterior

Exterior Features Backs Onto Park/Trees, Park/Reserve, Public Transportation, Schools