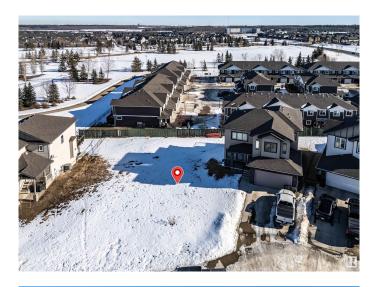

#### \$229,900

0 Bedroom, 0.00 Bathroom, Single Family on 0.00 Acres

Spruce Village, Spruce Grove, AB

One of the last TWO WALKOUT LOTS remaining in Spruce Village backing onto Jubilee Park. Zoned for duplex or single family. Or buy the lot next door and build a bungalow duplex unit over the two lots. Enjoy the benefits of building in an already well established neighborhood. Located within a 5minute walk to Greystone Centennial Middle School. This neighborhood is on the most eastern side of Spruce grove making it only 15 min drive to the west end of Edmonton. This is a 4600 sf lot with a 30 foot building pocket. A great location with trails, parks, family friendly amenities at your doorstep. This is a great opportunity to build to suit.

## Exterior

Exterior Features Backs Onto Park/Trees, Park/Reserve, Public Transportation, Schools