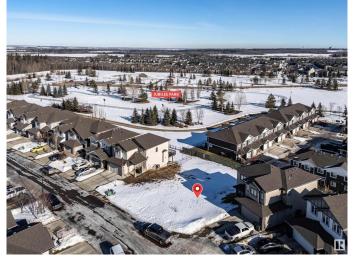

#### \$229,900

0 Bedroom, 0.00 Bathroom, Single Family on 0.00 Acres

Spruce Village, Spruce Grove, AB

One of the last TWO WALKOUT LOTS remaining in Spruce Village backing onto Jubilee Park. Zoned for duplex or single family. Or buy the lot next door and build a bungalow duplex unit over the two lots. Enjoy the benefits of building in an already well established neighborhood. Located within a 5minute walk to Greystone Centennial Middle School. This neighborhood is on the most eastern side of Spruce grove making it only 15 min drive to the west end of Edmonton. This is a 4600 sf lot with a 30 foot building pocket. A great location with trails, parks, family friendly amenities at your doorstep. This is a great opportunity to build to suit.

## Exterior

Exterior Features Backs Onto Park/Trees, Park/Reserve, Public Transportation, Schools