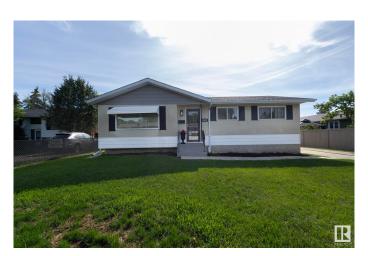

# \$410,000 - 8607 176 Street, Edmonton

MLS® #E4439370

## \$410.000

4 Bedroom, 2.00 Bathroom, 1,071 sqft Single Family on 0.00 Acres

Thorncliffe (Edmonton), Edmonton, AB

Welcome to this charming 1070 Sq Ft bungalow that perfectly blends comfort, function and curb appeal in the highly desirable neighbourhood of Thorncliffe! This home is in immaculate condition, with 3 +1 bedrooms, 2 full bathrooms, Rec room with built-in bar and a huge yard. Updates include brand new exterior doors front and back, newer shingles and new washer/dryer and fridge. The extra-long driveway with room for an RV leads to an oversized heated double garage, offering plenty of space for vehicles, storage, or even a workshop. Under a 5 minute walk to WEM, LRT and Misericordia Hospital. PRIME WEST END LOCATION!