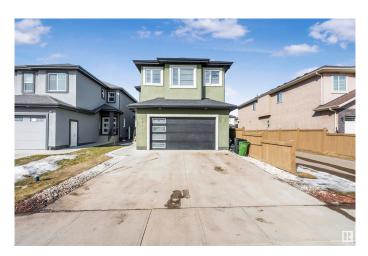

# \$705,000 - 17024 62 Street, Edmonton

MLS® #E4439623

#### \$705,000

7 Bedroom, 4.00 Bathroom, 2,501 sqft Single Family on 0.00 Acres

McConachie Area, Edmonton, AB

Fully Finished Basement & Double Car Garage – Gorgeous Detached Home in McConachie! This beautiful home features a spacious open-concept main floor with a stunning feature wall and electric fireplace. The kitchen boasts ample cabinetry, a center island, and built-in stainless steel appliances, with a pantry for extra storage. The main floor includes a bedroom, full bathroom, and laundry. Upstairs offers a bonus room, a primary bedroom with a 5-piece ensuite and walk-in closet, plus three additional bedrooms and a full bath. The fully finished basement has a separate entrance, 2 bedrooms, a full bathroom, second living area, and second kitchenâ€"perfect for extended family or rental potential. Conveniently located near parks, schools, grocery stores, and highway access.

| Туре     | Single Family          |
|----------|------------------------|
| Sub-Type | Detached Single Family |
| Style    | 2 Storey               |
| Status   | Active                 |

## **Community Information**

| •                 |                                                                                                                                                                                            |
|-------------------|--------------------------------------------------------------------------------------------------------------------------------------------------------------------------------------------|
| Address           | 17024 62 Street                                                                                                                                                                            |
| Area              | Edmonton                                                                                                                                                                                   |
| Subdivision       | McConachie Area                                                                                                                                                                            |
| City              | Edmonton                                                                                                                                                                                   |
| County            | ALBERTA                                                                                                                                                                                    |
| Province          | AB                                                                                                                                                                                         |
| Postal Code       | T5Y 3S4                                                                                                                                                                                    |
| Amenities         |                                                                                                                                                                                            |
| Amenities         | Closet Organizers, Deck, Front Porch, Vaulted Ceiling                                                                                                                                      |
| Parking Spaces    | 4                                                                                                                                                                                          |
| Parking           | Double Garage Attached                                                                                                                                                                     |
| Interior          |                                                                                                                                                                                            |
| Interior Features | ensuite bathroom                                                                                                                                                                           |
| Appliances        | Dishwasher-Built-In, Garage Control, Garage Opener, Hood Fan,<br>Oven-Microwave, Stove-Countertop Electric, Stove-Electric, Window<br>Coverings, Dryer-Two, Refrigerators-Two, Washers-Two |
| Heating           | Forced Air-1. Natural Gas                                                                                                                                                                  |