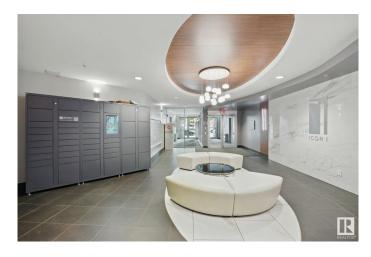

M STALL) Perched on the 27th floor, this spacious 1089 sq ft condo offers breathtaking views of Rogers Place and West Edmonton. Featuring one of the largest floor plans in the building, this clean and bright unit boasts a white kitchen with stainless steel appliances, wood floors throughout with neutral finishings, an open concept living space, and a generous primary suite with ensuite. Enjoy sunsets from your expansive windows and the unbeatable convenience of a tandem parking stall for two vehicles. Priced to sellâ€"this is the best value in the building! Don't miss your chance to own a sky-high gem in the heart of downtown.



#### **Essential Information**

MLS® # E4440107 Price \$319,900

Bedrooms 2

Bathrooms 2.00

Full Baths 2

Square Footage 1,089

Acres 0.00

Year Built 2006







Type Condo / Townhouse Sub-Type Apartment High Rise

Style Single Level Apartment

Status Active

# **Community Information**

Address 2701 10136 104 Street

Area Edmonton

Subdivision Downtown (Edmonton)

City Edmonton
County ALBERTA

Province AB

Postal Code T5J 0B5

# **Amenities**

Amenities See Remarks

Parking Heated, Parkade, Underground

### Interior

Interior Features ensuite bathroom

Appliances Dishwasher-Built-In, Dryer, Microwave Hood Fan, Refrigerator,

Stove-Electric, Washer

Heating Baseboard, Hot Water, Natural Gas

# of Stories 30 Stories 1

Has Basement Yes

Basement None, No Basement

# **Exterior**

Exterior Concrete, Brick

Exterior Features See Remarks

Roof Concrete Tiles

Construction Concrete, Brick

Foundation Concrete Perimeter

#### **Additional Information**