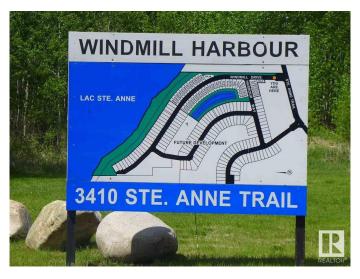

## \$64,900

0 Bedroom, 0.00 Bathroom, Rural on 0.13 Acres

Windmill Harbour, Rural Lac Ste. Anne County, AB

A SUPERB LOT IN THE GATED COMMUNITY OF WINDMILL HARBOUR ON THE SOUTHWEST SHORE OF LAC STE ANNE. Build your dream home near the lake or just own a piece of Alberta. This is a very unique development with a canal from the lake to the sub-division. There is a marina; boat launch & RV parking/storage in the community. This is a bare land condominium sub-division. Has community water/sewer. The monthly HOA fee is \$180 & includes water; sewer; garbage pickup & snow removal on the main roads. A slip to store your boat at the marina can be purchased. C2 Homes is the exclusive builder for this development. Check them out. THIS IS A MUST SEE TO APPRECIATE THIS UNIQUE LAKESIDE **GATED COMMUNITY!** 

# **Community Information**

Address 5 3410 Ste Anne Trail

Area Rural Lac Ste. Anne County

Subdivision Windmill Harbour

City Rural Lac Ste. Anne County

County ALBERTA

Province AB

Postal Code T0E 0A1