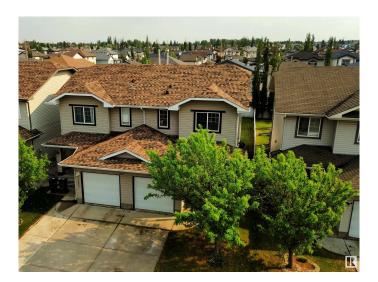

#### \$379,900

3 Bedroom, 3.00 Bathroom, 1,184 sqft Single Family on 0.00 Acres

Oxford, Edmonton, AB

Fall in love with this charming half duplex in the neighborhood of Oxford, offering a spacious main floor plan with a cozy gas fireplace, 3 bedrooms up, a total of 4 bathrooms plus a fully finished basement! Notable features of this home include main floor crown moulding, hardwood floors, slate tile, south facing fenced backyard and a single attached garage. Close to transit, shopping, parks and walking trails.

Type Single Family Sub-Type Half Duplex

Style 2 Storey

Status Active

Address 13041 162a Avenue

Area Edmonton

Subdivision Oxford

City Edmonton
County ALBERTA

Province AB

## **Amenities**

Amenities Deck

Parking Front Drive Access, Insulated, Parking Pad Cement/Paved, Single

**Garage Attached** 