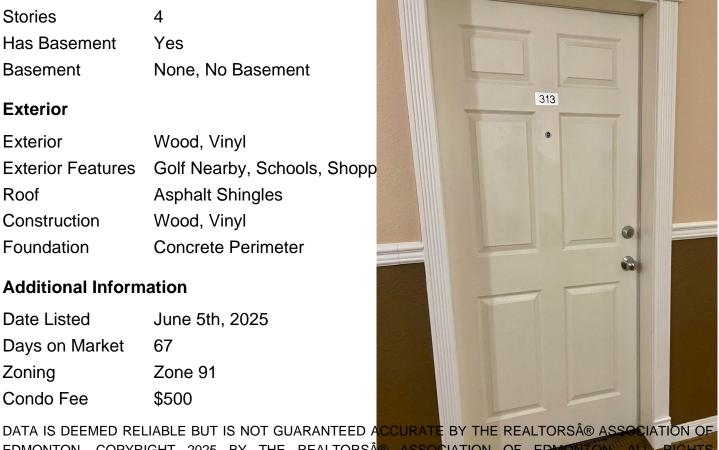

# of Stories 4 Stories 4

Yes Has Basement

Basement None, No Basement

#### **Exterior**

Wood, Vinyl Exterior

**Exterior Features** Golf Nearby, Schools, Shopp

Roof **Asphalt Shingles** 

Construction Wood, Vinyl

Foundation Concrete Perimeter

#### **Additional Information**

Date Listed June 5th, 2025

Days on Market 67

Zone 91 Zoning

Condo Fee \$500

EDMONTON. COPYRIGHT 2025 BY THE REALTORS® ASSOCIATION OF EDMONTON. ALL RIGHTS RESERVED. Trademarks are owned or controlled by the Canadian Real Estate estate professionals who are members of CREA (REALTORS provide (MLS®, Multiple Listing Service®)