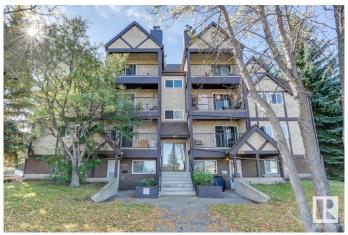

#### \$149,900

2 Bedroom, 1.00 Bathroom, 804 sqft Condo / Townhouse on 0.00 Acres

Grandin, St. Albert, AB

Renovated 2 bedroom, 1 bathroom condo! This is a great starter/investment. There is direct access from the sidewalk so easy to carry groceries in from the car! There is laminate flooring throughout the living, dining and bedrooms. The kitchen also has newer cabinets, countertops and flooring as well. Both bedrooms are very spacious and bathroom has had recent renovations as well. Huge storage closet for all seasonal activities as well! Comes with 1 outside parking stall but there is underground parking available as well. Very well maintained condo complex. Across the street are restaurants and shopping galore! Public transportation is just a few steps away. Come see this condo today!

Type Condo / Townhouse

Sub-Type Lowrise Apartment

Style Single Level Apartment

Status Active

# **Exterior**

Exterior Wood, Stucco

Exterior Features Flat Site, Golf Nearby, Landscaped, Low Maintenance Landscape,

Public Transportation, Schools, Shopping Nearby

Roof Asphalt Shingles

Construction Wood, Stucco