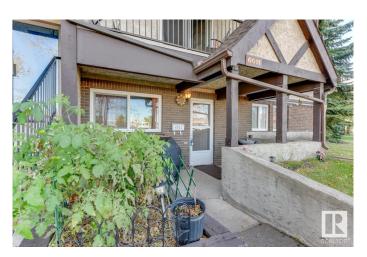

#### \$149,900

2 Bedroom, 1.00 Bathroom, 804 sqft Condo / Townhouse on 0.00 Acres

Grandin, St. Albert, AB

Renovated 2 bedroom, 1 bathroom condo! This is a great starter/investment. There is direct access from the sidewalk so easy to carry groceries in from the car! There is laminate flooring throughout the living, dining and bedrooms. The kitchen also has newer cabinets, countertops and flooring as well. Both bedrooms are very spacious and bathroom has had recent renovations as well. Huge storage closet for all seasonal activities as well! Comes with 1 outside parking stall but there is underground parking available as well. Very well maintained condo complex. Across the street are restaurants and shopping galore! Public transportation is just a few steps away. Come see this condo today!

# **Exterior**

Exterior Wood, Stucco

Exterior Features Flat Site, Golf Nearby, Landscaped, Low Maintenance Landscape,

Public Transportation, Schools, Shopping Nearby

Roof Asphalt Shingles

Construction Wood, Stucco