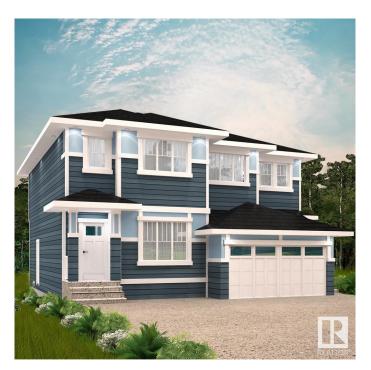

# \$459,900 - 405 27 Street, Edmonton

MLS® #E4441788

# \$459.900

3 Bedroom, 2.50 Bathroom, 1,542 sqft Single Family on 0.00 Acres

Alces, Edmonton, AB

Surrounded by natural beauty, Alces has endless paved walking trails, community park spaces and is close to countless amenities. Perfect for modern living and outdoor lovers. With over 1500 square feet of open concept living space, the Kingston-D, with rear detached garage, from Akash Homes is built with your growing family in mind. This duplex home features 3 bedrooms, 2.5 bathrooms and chrome faucets throughout. Enjoy extra living space on the main floor with the laundry and bonus room on the second floor. The 9-foot main floor ceilings and quartz countertops throughout blends style and functionality for your family to build endless memories. Rear double detached garage included. PLUS \$5000 BRICK CREDIT! \*\*PLEASE NOTE\*\* PICTURES ARE OF SHOW HOME; ACTUAL HOME, PLANS, FIXTURES. AND FINISHES MAY VARY AND ARE SUBJECT TO AVAILABILITY/CHANGES WITHOUT NOTICE.

## **Essential Information**

MLS® # E4441788 Price \$459,900

Bedrooms 3

Bathrooms 2.50

Full Baths 2 Half Baths 1

Square Footage 1,542 Acres 0.00 Year Built 2025

Type Single Family Sub-Type Half Duplex

Style 2 Storey
Status Active