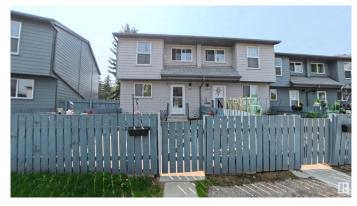

## \$199,000

3 Bedroom, 1.50 Bathroom, 1,045 sqft Condo / Townhouse on 0.00 Acres

Hairsine, Edmonton, AB

Welcome to Cedarwood Village! This carpet-free 3-BDRM townhouse is the perfect opportunity for first-time buyers or savvy investors. Seller paid over \$50,000 for upgrades. This complex has full exterior facelift with BRAND NEW sidings, new windows & exterior doors, new shingles & new walkways. The main floor features a spacious living room, formal dining, powder room, & a bright eat-in kitchen ideal for family meals or entertaining. Upstairs, you'II find 3 generously sized BDRMS & a large 4-piece bath. The basement is fully finished. Outside is your fully fenced, private backyard, ideal for summer BBQs or quiet relaxation. This home offers a huge potential. Located just 5 minutes from Manning Town Centre, & close to schools, shopping, parks, and major routes like Yellowhead Trail and Anthony Henday Drive, this home delivers both value and convenience.

# **Exterior**

Exterior Wood, Vinyl

Exterior Features Fenced, Public Transportation, Schools, Shopping Nearby

Roof Asphalt Shingles

Construction Wood, Vinyl

Foundation Concrete Perimeter