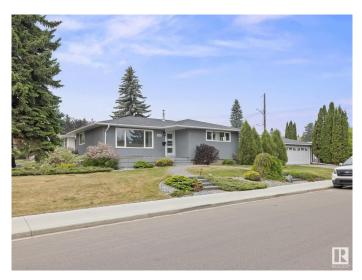

# \$575,000 - 5312 105 Street, Edmonton

MLS® #E4441892

#### \$575,000

3 Bedroom, 2.00 Bathroom, 1,066 sqft Single Family on 0.00 Acres

Pleasantview (Edmonton), Edmonton, AB

Welcome to this elegantly upgraded bungalow on a spacious corner lot in desirable Pleasantview! From premium tile flooring to designer lighting, every detail is crafted for refined living. The gourmet kitchen impresses with Thermador NG stove-top, Miele dishwasher & Espresso maker, Wolf built-in Oven, massive Electrolux Refrigerator & Freezer, commercial hood fan, & chic under-mount sink. Upstairs boasts 2 spacious bedrooms, spa-inspired 8-piece bathroom with body jet showers, & a serene primary suite with upgraded fixtures & large closet. The fully finished basement dazzles with custom doors, deluxe 10-piece bathroom featuring overhead & body jets, double vanity, in-floor heating & a full apartment-style non-legal suite with LG fridge, cooktop, & washer/dryer combo. Includes security system, 2019 furnace, 100 AMP, central vac, irrigation system, & 20x22 double detached garage. Close to Southgate Mall, LRT, top-rated schools, parks, U of A, & Calgary TR S NW. Luxurious, functional, & ideally located!

### **Essential Information**

| MLS® # | E4441892  |
|--------|-----------|
| Price  | \$575,000 |

| Bedrooms              | 3                                                                                                                                                                                                                                                                                               |  |  |  |
|-----------------------|-------------------------------------------------------------------------------------------------------------------------------------------------------------------------------------------------------------------------------------------------------------------------------------------------|--|--|--|
| Bathrooms             | 2.00                                                                                                                                                                                                                                                                                            |  |  |  |
| Full Baths            | 2                                                                                                                                                                                                                                                                                               |  |  |  |
| Square Footage        | 1,066                                                                                                                                                                                                                                                                                           |  |  |  |
| Acres                 | 0.00                                                                                                                                                                                                                                                                                            |  |  |  |
| Year Built            | 1961                                                                                                                                                                                                                                                                                            |  |  |  |
| Туре                  | Single Family                                                                                                                                                                                                                                                                                   |  |  |  |
| Sub-Type              | Detached Single Family                                                                                                                                                                                                                                                                          |  |  |  |
| Style                 | Bungalow                                                                                                                                                                                                                                                                                        |  |  |  |
| Status                | Active                                                                                                                                                                                                                                                                                          |  |  |  |
| Community Information |                                                                                                                                                                                                                                                                                                 |  |  |  |
| Address               | 5312 105 Street                                                                                                                                                                                                                                                                                 |  |  |  |
| Area                  | Edmonton                                                                                                                                                                                                                                                                                        |  |  |  |
| Subdivision           | Pleasantview (Edmonton)                                                                                                                                                                                                                                                                         |  |  |  |
| City                  | Edmonton                                                                                                                                                                                                                                                                                        |  |  |  |
| County                | ALBERTA                                                                                                                                                                                                                                                                                         |  |  |  |
| Province              | AB                                                                                                                                                                                                                                                                                              |  |  |  |
| Postal Code           | T6H 2M9                                                                                                                                                                                                                                                                                         |  |  |  |
| Amenities             |                                                                                                                                                                                                                                                                                                 |  |  |  |
| Amenities             | Deck, Hot Water Natural Gas, No Animal Home, No Smoking Home, Vinyl Windows, Natural Gas BBQ Hookup                                                                                                                                                                                             |  |  |  |
| Parking Spaces        | 4                                                                                                                                                                                                                                                                                               |  |  |  |
| Parking               | Double Garage Detached                                                                                                                                                                                                                                                                          |  |  |  |
| Interior              |                                                                                                                                                                                                                                                                                                 |  |  |  |
| Appliances            | Alarm/Security System, Dishwasher-Built-In, Dryer, Euro Washer/Dryer<br>Combo, Garage Control, Garage Opener, Microwave Hood Fan,<br>Oven-Built-In, Storage Shed, Stove-Countertop Electric,<br>Stove-Countertop Gas, Vacuum System Attachments, Washer, Window<br>Coverings, Refrigerators-Two |  |  |  |
| Heating               | Forced Air-1, Natural Gas                                                                                                                                                                                                                                                                       |  |  |  |
| Stories               | 2                                                                                                                                                                                                                                                                                               |  |  |  |
| Has Basement          | Yes                                                                                                                                                                                                                                                                                             |  |  |  |
| Basement              | Full, Finished                                                                                                                                                                                                                                                                                  |  |  |  |
| Exterior              |                                                                                                                                                                                                                                                                                                 |  |  |  |
| Exterior              | Wood, Stucco                                                                                                                                                                                                                                                                                    |  |  |  |
|                       |                                                                                                                                                                                                                                                                                                 |  |  |  |

Exterior Features Back Lane, Corner Lot, Fenced, Landscaped, Public Transportation,

|                 | Schools, Shopping Nearby, Subdividable Lot |
|-----------------|--------------------------------------------|
| Lot Description | Corner Lot                                 |
| Roof            | Asphalt Shingles                           |
| Construction    | Wood, Stucco                               |
| Foundation      | Concrete Perimeter                         |