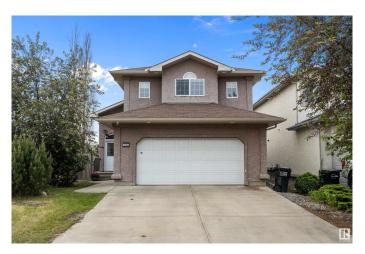

#### **Exterior**

Exterior Wood, Stucco

Exterior Features Fenced, Playground Nearby, Schools, Shopping Nearby

Roof Asphalt Shingles

Construction Wood, Stucco

Foundation Concrete Perimeter