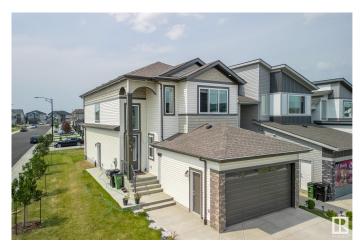

# \$699,900 - 1404 15 Street, Edmonton

MLS® #E4441994

#### \$699.900

4 Bedroom, 3.00 Bathroom, 2,086 sqft Single Family on 0.00 Acres

Aster, Edmonton, AB

Welcome to this stunning 2085 sq ft single-family home on a corner lot in the hot and growing community of Aster, Edmonton! This modern home offers a full bedroom and full bathroom on the main floor, perfect for guests or extended family. Enjoy an open-to-above layout with modern finishes, a spice kitchen, and 9-ft ceilings for a bright, airy feel. The upper floor features 3 spacious bedrooms, a bonus room, and a luxurious 5-piece ensuite in the master bedroom. A side entrance to the basement provides excellent potential for a future legal suite. Complete with a double-car garage, this home combines style, function, and investment potential â€" all in one of Edmonton's most desirable new communities!

#### **Essential Information**

MLS® # E4441994 Price \$699,900

Bedrooms 4

Bathrooms 3.00

Full Baths 3

Square Footage 2,086

Acres 0.00

Year Built 2022