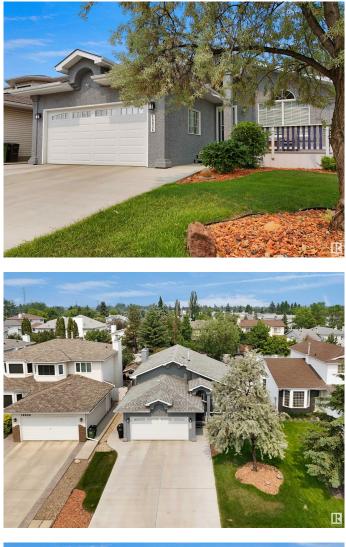

## \$525,000 - 18936 91 Avenue, Edmonton

MLS® #E4442005

## \$525,000

4 Bedroom, 3.00 Bathroom, 1,323 sqft Single Family on 0.00 Acres

Belmead, Edmonton, AB

Welcome to this stunning 4-level split home featuring a stylish stucco exterior and a spacious double attached garage. With 4 bedrooms and 3 full baths, this beautifully maintained property offers ample living space, including a fully finished basement. Updates include: HWT 2020, Garage Door 2020, Some Appliances 2021, Driveway 2021, Furnace & Humidifier 2021, Sump Pump 2023. Conveniently located near West Edmonton Mall, this home provides easy access to White mud Drive and Anthony Henday, making commuting a breeze. A fantastic opportunity for comfortable family living in a prime location!

## **Essential Information**

| MLS® #         | E4442005               |
|----------------|------------------------|
| Price          | \$525,000              |
| Bedrooms       | 4                      |
| Bathrooms      | 3.00                   |
| Full Baths     | 3                      |
| Square Footage | 1,323                  |
| Acres          | 0.00                   |
| Year Built     | 1991                   |
| Туре           | Single Family          |
| Sub-Type       | Detached Single Family |
| Style          | 4 Level Split          |
|                |                        |

| Status                 | Active                                                                                                                                                          |  |
|------------------------|-----------------------------------------------------------------------------------------------------------------------------------------------------------------|--|
| Community Information  |                                                                                                                                                                 |  |
| Address                | 18936 91 Avenue                                                                                                                                                 |  |
| Area                   | Edmonton                                                                                                                                                        |  |
| Subdivision            | Belmead                                                                                                                                                         |  |
| City                   | Edmonton                                                                                                                                                        |  |
| County                 | ALBERTA                                                                                                                                                         |  |
| Province               | AB                                                                                                                                                              |  |
| Postal Code            | T5T 5V9                                                                                                                                                         |  |
| Amenities              |                                                                                                                                                                 |  |
| Amenities              | Air Conditioner, Deck, Detectors Smoke, No Animal Home, See<br>Remarks                                                                                          |  |
| Parking Spaces         | 4                                                                                                                                                               |  |
| Parking                | Double Garage Attached                                                                                                                                          |  |
| Interior               |                                                                                                                                                                 |  |
| Interior Features      | ensuite bathroom                                                                                                                                                |  |
| Appliances             | Air Conditioning-Central, Dishwasher-Built-In, Dryer, Garage Opener,<br>Oven-Microwave, Refrigerator, Storage Shed, Stove-Electric, Washer,<br>Window Coverings |  |
| Heating                | Forced Air-1, Natural Gas                                                                                                                                       |  |
| Stories                | 4                                                                                                                                                               |  |
| Has Basement           | Yes                                                                                                                                                             |  |
| Basement               | Full, Finished                                                                                                                                                  |  |
| Exterior               |                                                                                                                                                                 |  |
| Exterior               | Wood, Stucco                                                                                                                                                    |  |
| Exterior Features      | Fenced, Golf Nearby, Landscaped, No Back Lane, Playground Nearby,<br>Public Transportation, Schools, Shopping Nearby, See Remarks                               |  |
| Roof                   | Asphalt Shingles                                                                                                                                                |  |
| Construction           | Wood, Stucco                                                                                                                                                    |  |
| Foundation             | Concrete Perimeter                                                                                                                                              |  |
| Additional Information |                                                                                                                                                                 |  |
| Date Listed            | June 12th, 2025                                                                                                                                                 |  |
|                        | • -                                                                                                                                                             |  |