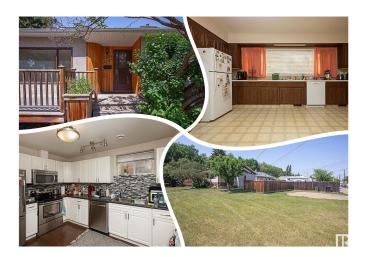

## \$389,900

4 Bedroom, 2.00 Bathroom, 1,324 sqft Single Family on 0.00 Acres

Newton, Edmonton, AB

Large LEGAL SUITED Bungalow in Newton on a CORNER LOT (49ftx123 ft) siding a TREE LINED street! 1323 sq/ft, SEPERATE entrances, 2 furnaces, 1 H20 tank, 1 set of meters. Former LONG TERM tenants up and down were there over 10 years. Each suite has its own laundry facilities. Upper suite paid \$1725, lower suite paid \$1375 down. Utilities are were included in the rent. Utilities combined are about \$550 a month including power, water, and heat. 3 bedroom suite up, and 2 plus a den down. Basement suite was done in 2014. Fantastic revenue opportunity! The place shows great.

# **Essential Information**

MLS® # E4442017 Price \$389,900

Bedrooms 4

Bathrooms 2.00

Full Baths 2

Square Footage 1,324 Acres 0.00

Year Built 1958

Type Single Family

#### **Amenities**

Amenities Front Porch

Parking Spaces 4

Parking 2 Outdoor Stalls

# Interior

Appliances Appliances Negotiable
Heating Forced Air-2, Natural Gas

Stories 2 Has Suite Yes

Has Basement Yes

Basement Full, Finished

#### **Exterior**

Exterior Wood, Stucco

Exterior Features Corner Lot, Fenced, Flat Site, Landscaped, Playground Nearby, Public

Swimming Pool, Public Transportation, Schools, Shopping Nearby

Roof Asphalt Shingles