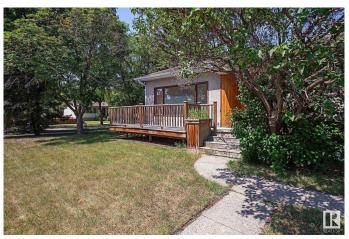

## \$389,900

4 Bedroom, 2.00 Bathroom, 1,324 sqft Single Family on 0.00 Acres

Newton, Edmonton, AB

Large LEGAL SUITED Bungalow in Newton on a CORNER LOT (49ftx123 ft) siding a TREE LINED street! 1323 sq/ft, SEPERATE entrances, 2 furnaces, 1 H20 tank, 1 set of meters. Former LONG TERM tenants up and down were there over 10 years. Each suite has its own laundry facilities. Upper suite paid \$1725, lower suite paid \$1375 down. Utilities are were included in the rent. Utilities combined are about \$550 a month including power, water, and heat. 3 bedroom suite up, and 2 plus a den down. Basement suite was done in 2014. Fantastic revenue opportunity! The place shows great.

#### **Amenities**

Amenities Front Porch

Parking Spaces 4

Parking 2 Outdoor Stalls

#### **Exterior**

Exterior Wood, Stucco

Exterior Features Corner Lot, Fenced, Flat Site, Landscaped, Playground Nearby, Public

Swimming Pool, Public Transportation, Schools, Shopping Nearby

Roof Asphalt Shingles