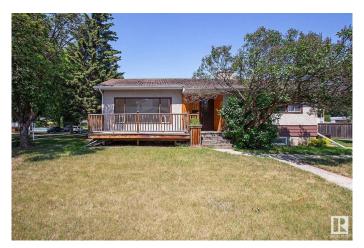

## \$389,900

4 Bedroom, 2.00 Bathroom, 1,324 sqft Single Family on 0.00 Acres

Newton, Edmonton, AB

Large LEGAL SUITED Bungalow in Newton on a CORNER LOT (49ftx123 ft) siding a TREE LINED street! 1323 sq/ft, SEPERATE entrances, 2 furnaces, 1 H20 tank, 1 set of meters. Former LONG TERM tenants up and down were there over 10 years. Each suite has its own laundry facilities. Upper suite paid \$1725, lower suite paid \$1375 down. Utilities are were included in the rent. Utilities combined are about \$550 a month including power, water, and heat. 3 bedroom suite up, and 2 plus a den down. Basement suite was done in 2014. Fantastic revenue opportunity! The place shows great.

#### **Amenities**

Amenities Front Porch

Parking Spaces 4

Parking 2 Outdoor Stalls

#### **Exterior**

Exterior Wood, Stucco

Exterior Features Corner Lot, Fenced, Flat Site, Landscaped, Playground Nearby, Public

Swimming Pool, Public Transportation, Schools, Shopping Nearby

Roof Asphalt Shingles