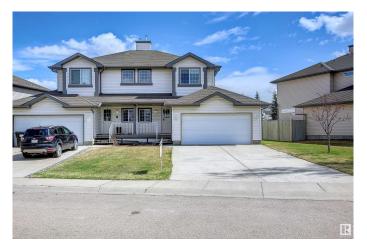

#### \$405,000

3 Bedroom, 1.50 Bathroom, 1,145 sqft Single Family on 0.00 Acres

Ellerslie, Edmonton, AB

Don't miss out on this amazing property at a great location and with a big open front! Single family half-duplex home with an oversized double garage, big driveway with four car or RV parking space, features 3 bedrooms and a cozy corner fireplace. Recent upgrades include new carpet, new window covering, new paint, maintenance free landing and deck. Unfinished basement waiting for your final touchs. Very close to bus route for Century Park and big park/playground and close to all amenties including schools, public transportation, parks, shopping, restaurants, and ANTHONY HENDAY.

#### **Essential Information**

MLS® # E4442572 Price \$405,000

Bedrooms 3

Bathrooms 1.50

Full Baths 1

Half Baths 1

Square Footage 1,145

Acres 0.00

Year Built 2005

Type Single Family

Sub-Type Half Duplex

Style 2 Storey
Status Active