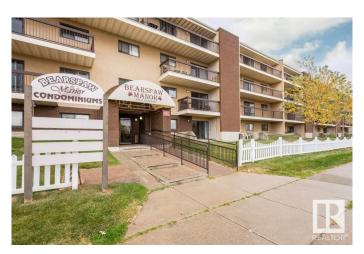

#### \$148.900

2 Bedroom, 2.00 Bathroom, 926 sqft Condo / Townhouse on 0.00 Acres

Keheewin, Edmonton, AB

Great 2 bedroom, 2 bathroom, top floor unit in a very well-kept adult (18+) building. Keep the current 12 yr tenant, or move in yourself!
Recent upgrades include: paint: vinyl plank on 80% of floors; baseboards: live edge bar counter; light fixtures & more. Includes 1 secure, heated, underground stall, a huge balcony (with storage room) overlooking a park to the West, & a green belt to the East, & a spacious floor plan. 1 cat allowed with board approval, but no dogs. This is a quiet, organized, very well run building. Located 3-4 blocks walk from Blackmud Creek ravine & trails.

#### **Exterior**

Exterior Wood, Brick, Stucco

Exterior Features Landscaped, Park/Reserve, Public Transportation, Shopping Nearby

Roof Asphalt Shingles

Construction Wood, Brick, Stucco

Foundation Concrete Perimeter