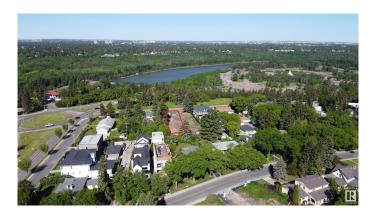

# \$1,025,000 - 8715 Saskatchewan Drive, Edmonton

MLS® #E4443134

### \$1,025,000

0 Bedroom, 0.00 Bathroom, Single Family on 0.00 Acres

Windsor Park (Edmonton), Edmonton, AB

47'x190' VACANT LOT. Flat, development ready site. No ASBESTOS, no demolition, just submit your plans to the city and BUILD. Listed for way less than the City of Edmonton tax assessment. With the potential for breathtaking views, located on one of Edmonton's most iconic drives.. this one is a no brainer. The large 47' frontage allows for a full sized house and the 190 foot backyard offers tons of potential with room for a green space, huge back patio, plus a triple car garage and even an over the garage suite, all with room to spare on this massive 835 Sq M lot. DO NOT MISS YOUR CHANCE!