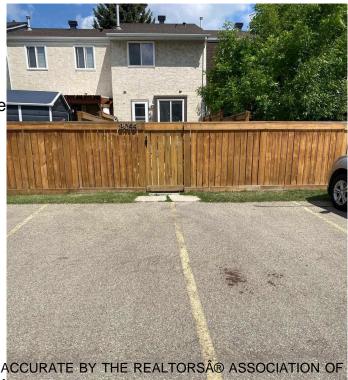

## \$204,900

2 Bedroom, 1.50 Bathroom, 936 sqft Condo / Townhouse on 0.00 Acres

Thorncliffe (Edmonton), Edmonton, AB

Great first home or investment property in sought after Stratford Square. Could use some updating. Ideal Westend location with easy access to bus route, WEM/Henday/Whitemud and schools. Unit is in desirable inner complex location with plenty of visitor parking. 2 wired parking stalls directly behind fenced back yard. Low taxes and insurance. Roofs replaced in 2013. Furnace replaced in 2009. Windows replaced in 2002. Basement is unfinished.

Amenities Detectors Smoke, Hot Water

Parking 2 Outdoor Stalls, 220 Volt Wi

Interior

Interior Features ensuite bathroom

Appliances Dryer, Refrigerator, Stove-Ele

Heating Forced Air-1, Natural Gas

Stories 2

Has Basement Yes