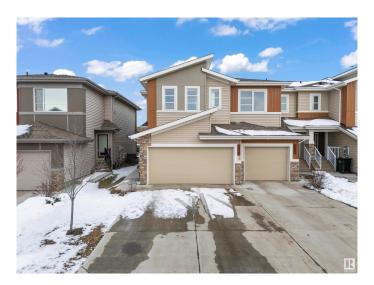

#### \$445.000

3 Bedroom, 2.50 Bathroom, 1,542 sqft Single Family on 0.00 Acres

Cavanagh, Edmonton, AB

Located in the vibrant community of Cavanagh in SW Edmonton, this former Sterling Showhome is a beautifully maintained half-duplex offering 1,542 sq ft of thoughtfully designed living space. Built in 2020, it features 3 bedrooms, 2.5 bathrooms, and an open-concept main floor with stylish finishes, including vinyl plank and tile flooring. The upper level includes a convenient laundry room and a spacious primary suite with a 5-piece ensuite. The home also offers an unfinished basement for future development and a double attached garage. Situated on a west-facing lot and close to schools, shopping, and major roadways, this home blends comfort, quality, and location.

#### **Essential Information**

MLS® # E4444045 Price \$445,000

Bedrooms 3

Bathrooms 2.50

Full Baths 2

Half Baths 1

Square Footage 1,542

Acres 0.00