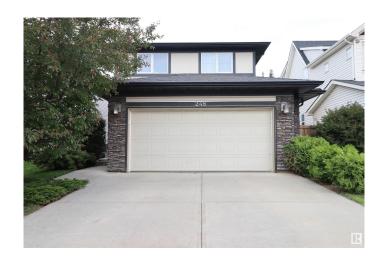

## \$529,000

5 Bedroom, 3.50 Bathroom, 1,619 sqft Single Family on 0.00 Acres

Secord, Edmonton, AB

Immediate possession available! This fully finished and air-conditioned 5 bedroom former showhome is ready for new owners. A well appointed kitchen opens up to the formal dining room and great room with brand new hardwood, a gas fireplace, and access to the huge rear deck and mature yard. All three bedrooms upstairs have walk in closets including the primary complete with a 5 piece ensuite. Two more bedrooms, a family room, full bath, and wet bar round out the professionally finshed basement. Very well maintained one owner home with a large backyard, plenty of on and off street parking, and a finished garage. Opportunity Knocks!