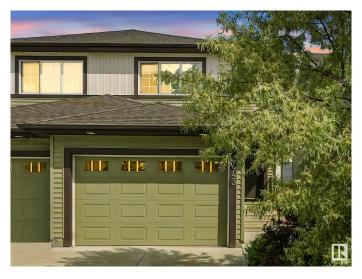

## \$440.000

3 Bedroom, 2.50 Bathroom, 1,355 sqft Single Family on 0.00 Acres

Maple Crest, Edmonton, AB

Beautiful 2-story duplex with an oversized single attached garage in SE Edmonton's beloved Maple Crest! 1,354 sq ft with a functional layout with 3 bedrooms, 2.5 baths, and potential for a basement suite and future side entrance. Air conditioning unit installed and included. Well-kept and clean! 2 TVs, in living room and master bedroom, included! Shelf in garage also included with the home! HUGE backyard that is fully fenced with a deck with privacy fence already installed. Beautiful green space and walking trails around. Close to schools, shopping, and easy access to Whitemud Drive, Anthony Henday, & 17th St. This home offers excellent value and flexibility.

## **Community Information**

Address 4443 5 Street

Area Edmonton
Subdivision Maple Crest
City Edmonton
County ALBERTA

Province AB

Postal Code T6T 0Z9