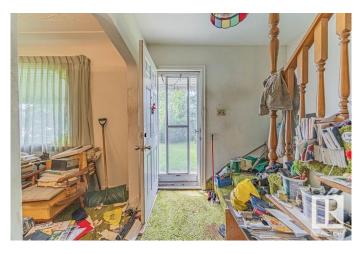

## \$310,000

3 Bedroom, 1.00 Bathroom, 1,496 sqft Single Family on 0.00 Acres

Queen Mary Park, Edmonton, AB

Exciting opportunity in north Queen Mary Park. Built in 1951 this 1495 square foot three bedroom two storey home is a great way to build yourself some equity. Situated on a large 654.59 m2 lot with 14.3m2 frontage the home is in need of a makeover to bring it back to it's best. The main floor has a large west facing living room, formal dining room, eat-in kitchen, and a family room in the previously converted attached garage. The second floor has the primary bedroom, two additional bedrooms and a four piece bathroom. Then the basement has a large family room, laundry, and plenty of storage. Other features include a double detached garage, convenient central location, and quick access to downtown and Kingsway Garden Mall.

### Interior

Appliances None

Heating Forced Air-1, Natural Gas

Stories 3

Has Basement Yes

Basement Full, Finished