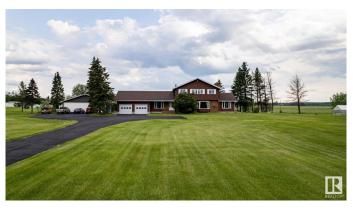

## \$899,000

5 Bedroom, 2.50 Bathroom, 2,673 sqft Rural on 3.16 Acres

Twin Island Air Park, Rural Strathcona County, AB

A RARE FIND! A SUPERB ACREAGE IN A UNIQUE SUB-DIVISION JUST 15 MINUTES FROM SHERWOOD PARK IN TWIN ISLAND AIR PARK! This family home on 3.16 acres has something for every member of the family: LAND YOUR PLANE AND TAXI TO THE HOUSE & HANGER; canoe/kayak the lake; hiking areas around the lake to enjoy nature; 3 golf putting greens; outdoor swimming pool; hot tub; firepit; children's jungle gym; pool table; hair salon. A well maintained upgraded 2673 sq ft family home with 5 bedrooms; 2.5 baths; 3 fireplaces. There have been numerous upgrades. There is a hanger for the plane or a place to store all your toys. This home is a must see.