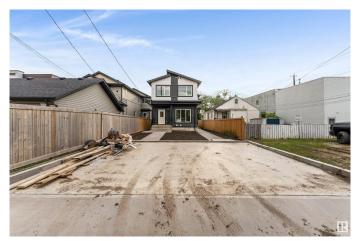

### \$499.900

4 Bedroom, 3.50 Bathroom, 1,304 sqft Single Family on 0.00 Acres

Spruce Avenue, Edmonton, AB

Attention first time home buyers with 5% GST rebate program and investors (4 total unit)!! welcome to Brand new 2024 built half of a DUPLEX WITH BASEMENT SUITE located in spruce avenue. this duplex built by one of Edmonton's elite infill builders. Above grade each features 3 bed & 2.5 bath. Basement is a 1 bed 1 bath Legal Suite. Walking distance to all the amenities, public transit, parks, swimming. Minutes to downtown including schools, Roger place, Royal Alexandra Hospital & Glenrose.

Year Built 2024

Type Single Family

Sub-Type Half Duplex

Style 2 Storey

Status Active

#### **Exterior**

Exterior Wood, Vinyl

Exterior Features View Downtown, See Remarks

Roof Asphalt Shingles

Construction Wood, Vinyl

Foundation Concrete Perimeter