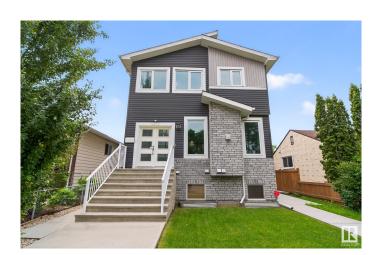

# \$580,000 - 9833 76 Avenue, Edmonton

MLS® #E4444943

### \$580,000

4 Bedroom, 3.50 Bathroom, 1,407 sqft Condo / Townhouse on 0.00 Acres

Ritchie, Edmonton, AB

This beautifully designed 1,407 sq ft home in the heart of Ritchie offers the perfect blend of style, comfort, and functionality. Featuring three spacious bedrooms and 2.5 baths, the property showcases a luxurious interior with high-end finishes, modern fixtures, and thoughtful design throughout. Soaring 9' ceilings on all three levelsâ€"including the fully finished basementâ€"enhance the sense of space and light. Enjoy a chef-inspired kitchen with a gas range, cozy evenings by the gas fireplace, and added convenience with included window coverings. The primary suite features a walk-in closet and a spa-like ensuite complete with a Jacuzzi bathtub. With just one previous owner, the home has been meticulously maintained and has never housed pets, smokers, or children. Located in one of Edmonton's most desirable communities.

## **Community Information**

Address 9833 76 Avenue

Area Edmonton

Subdivision Ritchie

City Edmonton
County ALBERTA

Province AB

Postal Code T6E 1K6