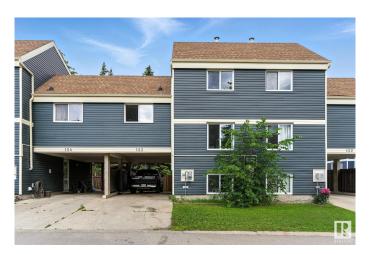

## \$210,000

3 Bedroom, 1.50 Bathroom, 1,165 sqft Condo / Townhouse on 0.00 Acres

Lee Ridge, Edmonton, AB

Investor Alert! Spacious 4-level split townhouse in Lee Ridge featuring 3 bedrooms, a large den, 1.5 bathrooms, an attached carport that can park two vehicles, and a fenced backyard. The basement includes a flex spaceâ€"perfect for a future 4th bedroom or second living room. They don't build them like this anymoreâ€" expansive layout and tons of potential. Hard to find at this price point! Recent upgrades include a NEW roof, updated siding, and a \$12K premium water filtration/softener system. The interior is in original condition and ready for renovation. Prime location close to schools, shopping, LRT, and transit.

#### **Amenities**

Amenities See Remarks

Parking Front Drive Access, Single Carport, Tandem

#### **Exterior**

Exterior Wood, Vinyl

Exterior Features Landscaped, Paved Lane, Playground Nearby, Public Transportation,

Schools, Shopping Nearby

Roof Asphalt Shingles

Construction Wood, Vinyl

Foundation Concrete Perimeter