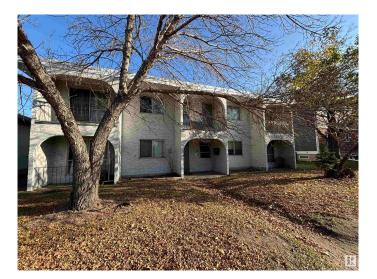

# \$750,000 - 7723 75 Street, Edmonton

MLS® #E4445160

### \$750,000

4 Bedroom, 4.00 Bathroom, 4,004 sqft Condo / Townhouse on 0.00 Acres

King Edward Park, Edmonton, AB

Great opportunity to own a rare 4 plex on the Southside of Edmonton. Fully rented 3x3 Bedrooms and 1 x 2 Bedroom, very clean tenants. Units and common area could use upgrading to maximize rent potential. Combined monthly rent of \$5375 with room to increase rents. Very large suites with over 1000sq ft for the 3 bedrooms. New roof in 2020. New hot water tank in 2023. Close to Whyte ave, backs onto a park. All amenities within walking distance. Tenants pay power. Owners pay heat and water.

**Exterior** 

Exterior Wood, See Remarks

Exterior Features Back Lane, Backs Onto Park/Trees, Corner Lot, Golf Nearby,

Landscaped, Low Maintenance Landscape, Playground Nearby, Public

Transportation, See Remarks