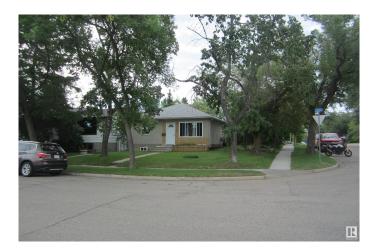

## \$290,000

2 Bedroom, 1.00 Bathroom, 728 sqft Single Family on 0.00 Acres

South Telford, Leduc, AB

Lot is 50' x 120'. Excellent in fill property. Short walking trail to Lake. Corner lot, home has newer windows, exterior doors and shingles. Laminate flooring, furnace and HWT replaced in "22. Mature area with lots of newer homes.

### **Exterior**

Exterior Wood, Brick, Stucco

Exterior Features Back Lane, Corner Lot, Fenced, Fruit Trees/Shrubs, Landscaped,

Schools, Shopping Nearby

Roof Asphalt Shingles

Construction Wood, Brick, Stucco