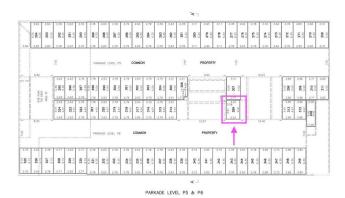

# \$20,000 - 11969 Jasper Avenue, Edmonton

MLS® #E4445471

#### \$20,000

0 Bedroom, 0.00 Bathroom, Condo / Townhouse on 0.00 Acres

Wîhkwêntôwin, Edmonton, AB

Underground parking stall only in Pearl Tower. A great addition for a current owner to own an additional stall or to rent out as an owner or otherwise. You don't have to live in the building to purchase this stall. Condo fee is 189.60 annually and taxes are \$106.60 annually.







Built in 2015

#### **Essential Information**

| MLS® #     | E4445471          |
|------------|-------------------|
| Price      | \$20,000          |
| Bathrooms  | 0.00              |
| Acres      | 0.00              |
| Year Built | 2015              |
| Туре       | Condo / Townhouse |
| Sub-Type   | Parking Stall     |
| Status     | Active            |

# **Community Information**

| Address     | 11969 Jasper Avenue |
|-------------|---------------------|
| Area        | Edmonton            |
| Subdivision | Wîhkwêntôwin        |
| City        | Edmonton            |
| County      | ALBERTA             |
| Province    | AB                  |
| Postal Code | T5K 0P1             |

## Amenities

Parking Spaces1ParkingSingle Indoor, Underground

## Exterior

Exterior Features See