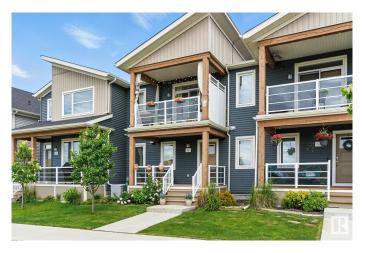

# \$429,000

3 Bedroom, 3.00 Bathroom, 1,302 sqft Single Family on 0.00 Acres

Stillwater, Edmonton, AB

Meticulously maintained property in a growing neighborhood that is turn key and ready for new owners. With a beautiful park and spray park solely for residence of the neighborhood its the perfect finishing touch to making this a great family home. With planned further development both residentially and commercially in and around this neighborhood its a great long term investment as the neighborhood grows. The home itself is the epitome of warmth and shows beautifully. With upgrades including lighting, air conditioning, Natural gas hookup on upper deck to name a few. Its surely one not to miss out on in this busy summer market.

# **Amenities**

Amenities Air Conditioner, Closet Organizers, Deck

Parking Double Garage Attached

#### **Exterior**

Exterior Wood, Vinyl

Exterior Features Airport Nearby, Back Lane, Landscaped, Playground Nearby

Roof Asphalt Shingles

Construction Wood, Vinyl

Foundation Concrete Perimeter