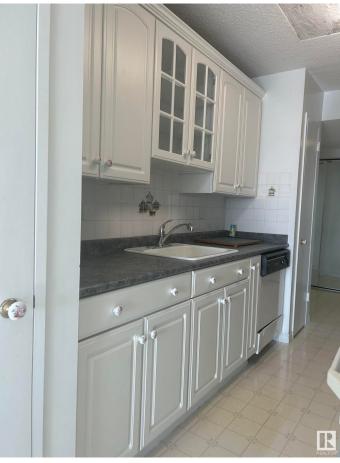

## \$207,000

2 Bedroom, 1.00 Bathroom, 1,066 sqft Condo / Townhouse on 0.00 Acres

Wîhkwêntôwin, Edmonton, AB

**BEYOND UNIQUE!** This large 2 bedroom PENTHOUSE with SPECTACULAR unobstructed VIEWS of our wonderful river valley and golf course is sure to please. Nestled right on the banks of the river with access to walking trails at your front door, shopping and transit access minutes away. Large balcony and oversize windows give endless views. This amazing home is accessed by private staircase accessible to only penthouse owners. There is a very well appointed gym, social areas, roof top and ground floor patio for all to enjoy. Watch the fireworks from the 19th floor of this one of a kind location. One heated underground parking included. This building is top notch with major recent upgrades evident including brand new elevators. NOTE\*\*Condo fees include all utilities. Unit has been freshly painted throughout and brand new luxury vinyl flooring professionally installed. Laundry on every floor. There is even an onsite restaurant! Put this amazing property at the top of your list, it is amazing!