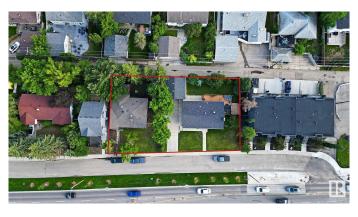

## \$1,100,000

0 Bedroom, 0.00 Bathroom, Single Family on 0.00 Acres

Glenora, Edmonton, AB

ONCE IN A LIFETIME GLENORA OPPORTUNITY. Walking distance to LRT & affluent amenities. Purchase these properties in combination for a total of 1225M2 of prime redevelopment space. Capitalize on city designation for Priority Growth in a Primary Corridor. Both properties are currently rented! Rent & hold until you are ready to redevelop this parcel! Properties together boast 157 ft on north (alley) side. 154 ft frontage. West side 74ft. Eastside 88 ft. Buyer and/or representation to confirm all measurements. RM 23 Zoning. Rent & Hold. Rent and Develop. The possibilities are endless. Properties are sold as is where is. Nearby walking trails, excellent schools, bus routes/LRT, downtown only minutes away...take advantage of endless opportunities in this stellar mature neighborhood in a city bustling with growth & opportunity. This sought after neighborhood will bring strong rents for your rental portfolio while being a potential project for CHMC MLI Financing. Edmonton's future is bustling...be a part of it!

# **Community Information**

Address 13915 13919 102 Avenue

Area Edmonton
Subdivision Glenora

City Edmonton
County ALBERTA

Province AB

Postal Code T5N 0P5

## **Exterior**

Exterior Features Back Lane, Commercial, Public Transportation, Schools, Shopping

Nearby, Subdividable Lot, See Remarks