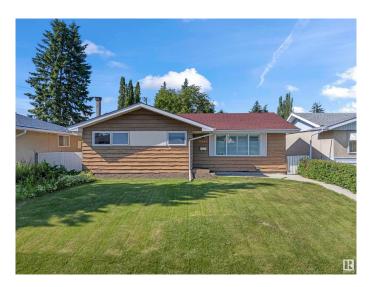

### \$569,000

5 Bedroom, 2.50 Bathroom, 1,250 sqft Single Family on 0.00 Acres

Malmo Plains, Edmonton, AB

Bungalow in Malmo Plains. This 1,250 sq ft bungalow offers a great layout and recent upgrades throughout. The main floor features 3 bedrooms and 1.5 bathrooms, with a spacious living area and bright kitchen. The basement includes 2 bedrooms, a full bathroom, and a kitchen setup, perfect for extended family or rental potential. A SEPARATE ENTRANCE adds flexibility and privacy. Major updates in the last 10 years include roofing, flooring, furnace, and windows. Located in a quiet, family-friendly neighbourhood, this home is close to all amenities, including schools, LRT, shopping, and parks.

#### **Essential Information**

MLS® # E4446959 Price \$569,000

Bedrooms 5
Bathrooms 2.50
Full Baths 2
Half Baths 1

Square Footage 1,250 Acres 0.00

Year Built 1965

Type Single Family

Sub-Type Detached Single Family

#### **Exterior**

Exterior Wood, Vinyl

Exterior Features Back Lane, Landscaped, Playground Nearby, Public Transportation,

Schools, Shopping Nearby

Roof Asphalt Shingles

Construction Wood, Vinyl

Foundation Concrete Perimeter