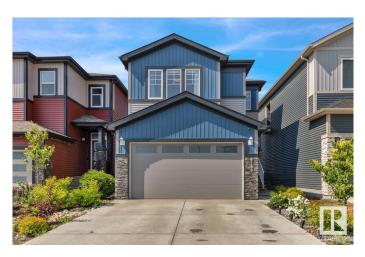

#### \$625,000

4 Bedroom, 3.50 Bathroom, 1,711 sqft Single Family on 0.00 Acres

Rosenthal (Edmonton), Edmonton, AB

Beautifully maintained two-storey home backing onto walking trail. This home offers the perfect blend of style, functionality and comfort. With 1712 Sq Ft of thoughtfully designed above grade living space, this home features stunning ceilings, stylish feature walls, an abundance of windows, luxury vinyl plank & A/C. The main floor welcomes you with an open concept layout, a bright spacious living room with stone fireplace & a stylish kitchen with modern finishes including guartz counter tops, SS appliances, large island, pantry & sleek backsplash. Main floor laundry! Upstairs you will find a bonus area & 3 generously sized bedrooms with the primary bedroom offering a private ensuite & walk in closet. The 600 SF LEGAL BASEMENT SUITE offers a one bedroom self contained unit with separate entrance - perfect for rental income or guest accommodations. Enjoy summer nights relaxing on your composite deck or head out for a walk with direct access to walking paths. Close to the Future Rec centre and school

## Exterior

Exterior Wood, Stone, Vinyl

| Exterior Features | Backs Onto Park/Trees, Fenced, Flat Site, Golf Nearby, Landscaped |
|-------------------|-------------------------------------------------------------------|
| Roof              | Asphalt Shingles                                                  |
| Construction      | Wood, Stone, Vinyl                                                |
| Foundation        | Concrete Perimeter                                                |