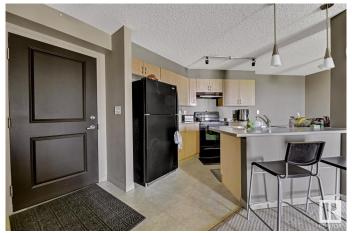

# \$139,900

1 Bedroom, 1.00 Bathroom, 663 sqft Condo / Townhouse on 0.00 Acres

Rutherford (Edmonton), Edmonton, AB

LIVE IN RUTHERFORD VILLAGE! This one bedroom, 3rd floor north facing condo, is perfect for students or professionals. Features include: open concept, efficient layout, modern colors, walk through closet, covered balcony with gas BBQ, ensuite laundry, underground parking and storage room. Rutherford Village offers elevators, visitor parking and is pet friendly. All utilities are included in the condo fees including power. Located within walking distance to shopping and public transport. Quick access to Anthony Henday Drive, Calgary Trail and Edmonton Airport. WELCOME HOME!

## Interior

Appliances Dishwasher-Built-In, Refrigerator, Stacked Washer/Dryer, Stove-Electric

Heating Baseboard, Natural Gas