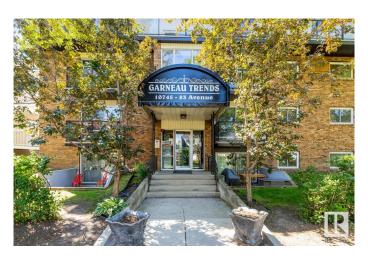

### \$215,000

1 Bedroom, 1.00 Bathroom, 747 sqft Condo / Townhouse on 0.00 Acres

Garneau, Edmonton, AB

Welcome to the trendy Garneau Trends building! Located just off Whyte Avenue, this is a prime location in the heart of Garneauâ€"just minutes from the University of Alberta, LRT, River Valley, and downtown Edmonton. This spacious 746 sq. ft. one-bedroom unit has been previously upgraded with hardwood floors, tile, kitchen cabinets, countertops, stainless steel appliances, paint, trim, doors, and a renovated bathroom with a jetted tub. It features a large primary bedroom and in-suite laundry. This is a fantastic opportunity for any investor, young professional, or student to own this fully furnished turnkey unit.

## Interior

Appliances Dishwasher-Built-In, Euro Washer/Dryer Combo, Furniture Included,

Microwave Hood Fan, Refrigerator, Stove-Electric, Window Coverings

Heating Hot Water, Natural Gas