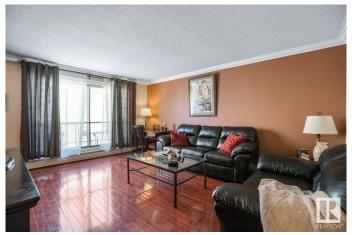

### \$215,000

1 Bedroom, 1.00 Bathroom, 747 sqft Condo / Townhouse on 0.00 Acres

Garneau, Edmonton, AB

Welcome to the trendy Garneau Trends building! Located just off Whyte Avenue, this is a prime location in the heart of Garneauâ€"just minutes from the University of Alberta, LRT, River Valley, and downtown Edmonton. This spacious 746 sq. ft. one-bedroom unit has been previously upgraded with hardwood floors, tile, kitchen cabinets, countertops, stainless steel appliances, paint, trim, doors, and a renovated bathroom with a jetted tub. It features a large primary bedroom and in-suite laundry. This is a fantastic opportunity for any investor, young professional, or student to own this fully furnished turnkey unit.

## Interior

Appliances Dishwasher-Built-In, Euro Washer/Dryer Combo, Furniture Included,

Microwave Hood Fan, Refrigerator, Stove-Electric, Window Coverings

Heating Hot Water, Natural Gas