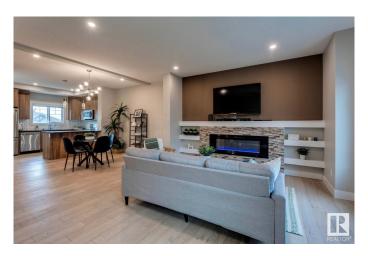

## \$394,900

3 Bedroom, 2.50 Bathroom, 1,674 sqft Condo / Townhouse on 0.00 Acres

Edgemont (Edmonton), Edmonton, AB

Modern townhouse in Edgemontâ€"ideal for first-time buyers! Offering 1,673 sq ft of well-designed living space, this home features 3 spacious bedrooms, a versatile den, and 2.1 bathrooms. The primary bedroom includes a private 3-piece ensuite and a generous walk-in closet. Enjoy the bright open-concept layout, stylish finishes, and the ease of a double attached garage. Move-in ready and located in a great communityâ€"this is your opportunity to step confidently into homeownership!

#### **Essential Information**

MLS® # E4449367 Price \$394,900

Bedrooms 3
Bathrooms 2.50
Full Baths 2
Half Baths 1

Square Footage 1,674 Acres 0.00 Year Built 2019

Type Condo / Townhouse

Sub-Type Townhouse

Style 2 Storey
Status Active

#### Interior

Interior Features ensuite bathroom

Appliances Dishwasher-Built-In, Dryer, Garage Control, Garage Opener, Microwave

Hood Fan, Refrigerator, Stove-Electric, Washer, Window Coverings

Heating Forced Air-1, Natural Gas

Fireplace Yes

Fireplaces Glass Door

Stories 2

Has Basement Yes

Basement None, No Basement